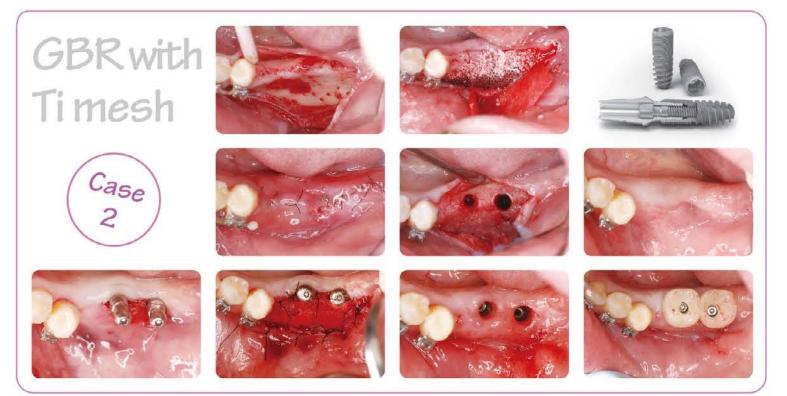

## From Single Implant Therapy to Full Mouth Rehabilitation-PROGRAM

| 9:00~10:30  | From Singe Implant Therapy to Full Mouth Rehabilitation               |
|-------------|-----------------------------------------------------------------------|
|             | (The Thinking Process of my Daily Work) Part-(I)                      |
| 10:30~10:50 | Coffee Break                                                          |
| 10:50~12:20 | From Singe Implant Therapy to Full Mouth Rehabilitation               |
|             | (The Thinking Process of my Daily Work)Part-(II)                      |
| 12:20~13:30 | Lunch                                                                 |
| 13:30~15:00 | Socket Preservation Technique & Hands-On                              |
|             | (Immediate Implant Placement Practice—Innovation Implant System (EL), |
|             | Bone Model & Socket, Bone Graft, Membrane)                            |
| 15:00~15:20 | Coffee                                                                |
| 15:20~17:00 | The Hard Tissue Management (The Path to Success)                      |
|             | GBR, Ti-mesh  Sone Pin  Membrane + Membrane Fixation Suture           |